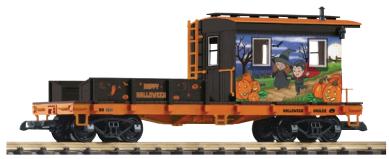

#### 38788 Sun and Surf Transport

For anyone dreaming of cool cars and warm sand. Our sturdy yet sleek transporter delivers your surfin' dreams with style. **Produced only once.** 

38790 Halloween Work Caboose

This unique Halloween themed work caboose sports an enticing scene of trick-or-treaters on a spooky moonlit night. **Produced only once.** 