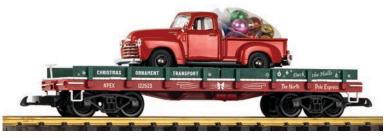

#### 38787 Christmas Ornament Transport

Deck your layout with this cheerful ornament transporter, loaded with a quality diecast truck and bright baubles. **Produced only once.** 