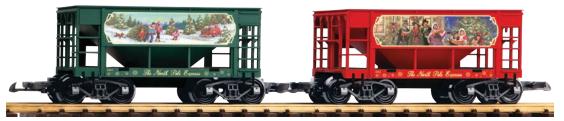

#### 38951 Christmas Ore Car, 2-Pack

Beautiful original artwork was created for these exclusive seasonal treats. These ore cars will fit in any Christmas G starter set or in any Christmas train you dream up. **Produced only once.** 