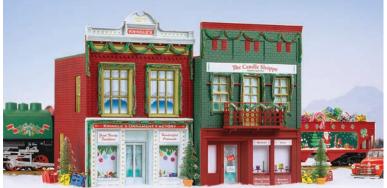

## 62268 ChristmasTown Station

New building designs to expand your holiday village. Each of these sturdy building kits from "ChristmasTown" will delight you with its festive details and easy assembly.

62269 ChristmasTown Candle Shop 62270 ChristmasTown Ornament Factory